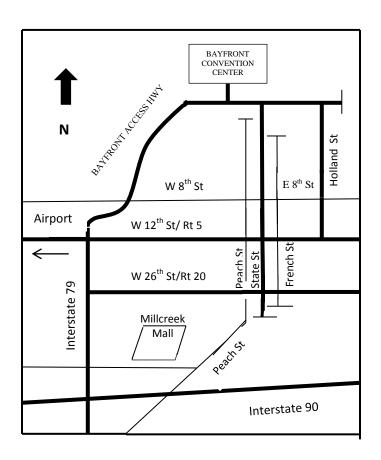

## **Directions**

FROM BUFFALO - Approx 94 miles

- 1. Take I-90 West toward Erie, PA
- 2. Take the PA-430 exit 32 to Wesleyville Bayfront Connector
- 3. Turn right at Bayfront connector
- 4. Continue on Eastside Access Hwy
- 5. Turn left at East Bayfront Pkwy
- 6. Turn right at Sassafras Pier St

FROM CLEVELAND - Approx 100 miles

- 1. Take I-90 East toward Erie, PA
- 2. Merge onto I-79 N via exit 22B to Erie
- 3. Continue on Bayfront Pkwy
- 4. Turn left at Sassafras Pier St

FROM PITTSBURGH - Approx 120 miles

- 1. Take I-79 N toward Erie, PA
- 2. Continue on Bayfront Pkwy
- 3. Turn left on Sassafras Pier St

**Directions to the Bayfront convention Center** – From I-79 – Stay on I-79 and connect to Bayfront Access Highway – you will pass (3) stop lights, then (1) blinking light, just Past the blinking light you will turn LEFT. Look for the Convention Center sign.

## GENERAL ERIE AREA MAP